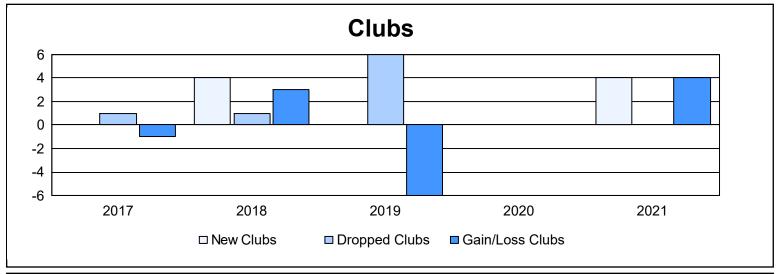

District F 1

As of June 2021 Cumulative

| Year      | New<br>Clubs | Dropped<br>Clubs | Gain/<br>Loss<br>Clubs | New<br>Members | Charter<br>Members | Reinstate<br>Members | Transfer<br>Members | Total<br>Member<br>Added | Total<br>Members<br>Dropped | Gain/<br>Loss<br>Members |
|-----------|--------------|------------------|------------------------|----------------|--------------------|----------------------|---------------------|--------------------------|-----------------------------|--------------------------|
| 2016-2017 | 0            | 1                | -1                     | 303            | 1                  | 5                    | 5                   | 314                      | 150                         | 164                      |
| 2017-2018 | 4            | 1                | 3                      | 137            | 118                | 23                   | 3                   | 281                      | 209                         | 72                       |
| 2018-2019 | 0            | 6                | -6                     | 76             | 2                  | 39                   | 5                   | 122                      | 341                         | -219                     |
| 2019-2020 | 0            | 0                | 0                      | 44             | 0                  | 7                    | 3                   | 54                       | 128                         | -74                      |
| 2020-2021 | 4            | 0                | 4                      | 140            | 110                | 8                    | 1                   | 259                      | 153                         | 106                      |
| Average   | 2            | 2                | 0                      | 140            | 46                 | 16                   | 3                   | 206                      | 196                         | 10                       |