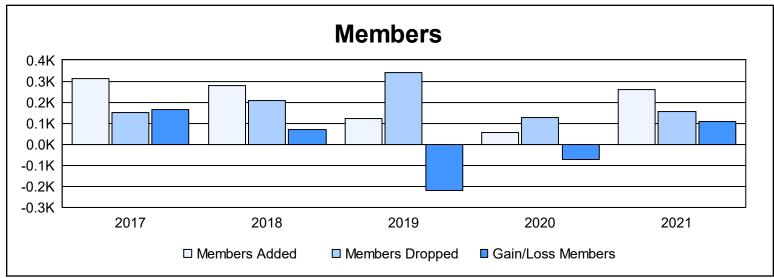

District F 1

As of June 2021 Cumulative

| Year      | New<br>Clubs | Dropped<br>Clubs | Gain/<br>Loss<br>Clubs | New<br>Members | Charter<br>Members | Reinstate<br>Members | Transfer<br>Members | Total<br>Member<br>Added | Total<br>Members<br>Dropped | Gain/<br>Loss<br>Members |
|-----------|--------------|------------------|------------------------|----------------|--------------------|----------------------|---------------------|--------------------------|-----------------------------|--------------------------|
| 2016-2017 | 0            | 1                | -1                     | 303            | 1                  | 5                    | 5                   | 314                      | 150                         | 164                      |
| 2017-2018 | 4            | 1                | 3                      | 137            | 118                | 23                   | 3                   | 281                      | 209                         | 72                       |
| 2018-2019 | 0            | 6                | -6                     | 76             | 2                  | 39                   | 5                   | 122                      | 341                         | -219                     |
| 2019-2020 | 0            | 0                | 0                      | 44             | 0                  | 7                    | 3                   | 54                       | 128                         | -74                      |
| 2020-2021 | 4            | 0                | 4                      | 140            | 110                | 8                    | 1                   | 259                      | 153                         | 106                      |
| Average   | 2            | 2                | 0                      | 140            | 46                 | 16                   | 3                   | 206                      | 196                         | 10                       |